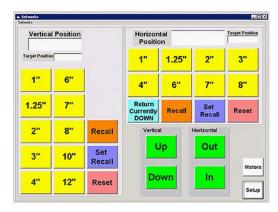

## **Tuchscreen Sawmill Setworks**

Information for Automatic Set Works For Your Carriage or Band Mill

- Multi Axis (1,2 or 3 Axis)
- 12 + programmable set points.
- Recall returns to adjustable set point.
- Digital display.
- Exact positioning of saw blade.
- Definable units, (i.e. Inches, cm.)
- User friendly setup and usage.
- Adaptable to all movable head saws.
- Contact closure output for hydraulic or electrical control applications.

• Factory configurable for custom applications.

Streamline your mill with our computerized setworks.

Increase efficiency and get rid of the headache of doing the math, let the computer do it!

With one touch of a button, the saw head will move to a preset distance.

You no longer have to manually make the usual fine adjustments required when doing it by eye.

TollFree Tel: 1-800-663-9414 Email: sales@friesen.com
TollFree Fax: 1-888-663-9414 Web Site: www.friesen.com